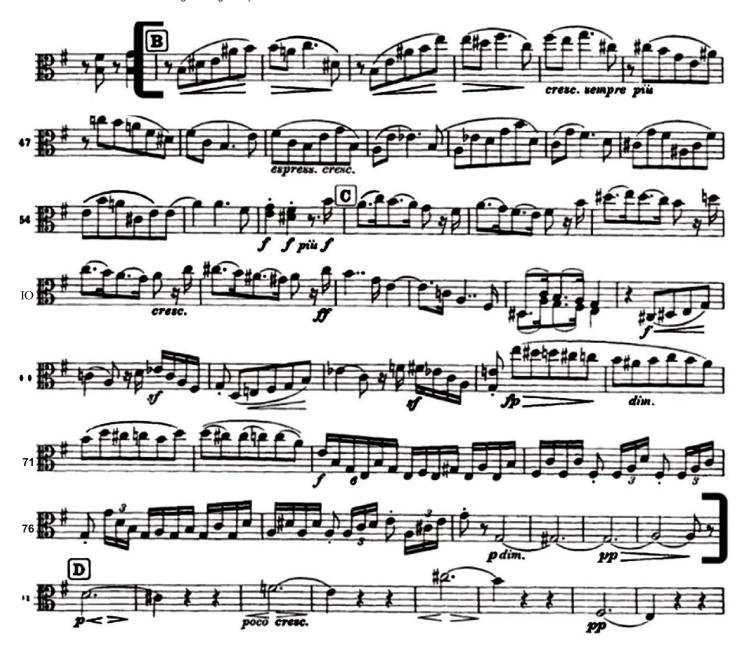

## Brahms Symphony No. 4

- o 3<sup>rd</sup> movement (Allegro giocoso) measures 125 through downbeat of measure 155.
- o 4<sup>th</sup> movement (Allegro energico e passionato) rehearsal B through D.

# Brahms Symphony #4 - 4th movement, B through D

Allegro energico e passionato

Rossini Gazza Ladra Overture - measures 88-151