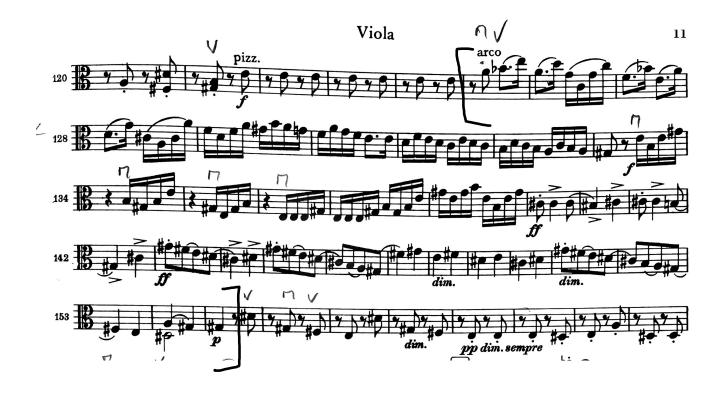

## Brahms Symphony No. 4

- o 3<sup>rd</sup> movement (Allegro giocoso) measures 125 through downbeat of measure 155.
- o 4<sup>th</sup> movement (Allegro energico e passionato) rehearsal B through D.

Rossini Gazza Ladra Overture - measures 88-151

Brahms Symphony No. 4 - 3<sup>rd</sup> movement (Allegro giocoso) measures 125 through downbeat of measure 155.

# Brahms Symphony #4 - 4th movement, B through D

Allegro energico e passionato

Rossini Gazza Ladra Overture - measures 88-151