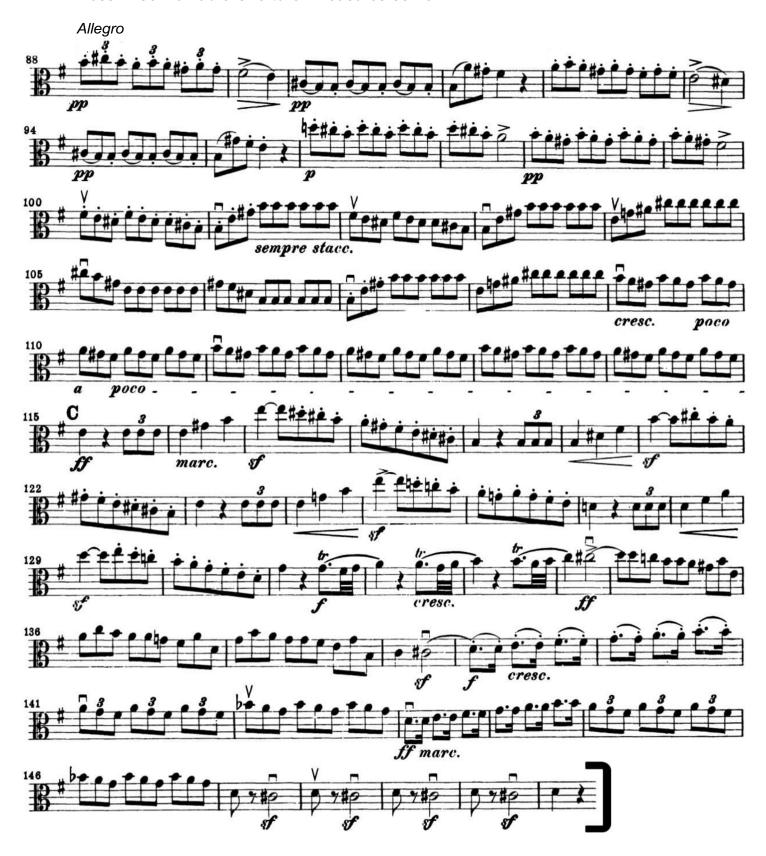

#### Rossini Overture to La Gazza Ladra

o Allegro, measures 88 through 151

Rossini Gazza Ladra Overture - measures 88-151

Brahms Symphony No. 4 - 3<sup>rd</sup> movement (Allegro giocoso) measures 125 through downbeat of measure 155.

# Brahms Symphony #4 - 4th movement, B through D

Allegro energico e passionato

Rossini Gazza Ladra Overture - measures 88-151